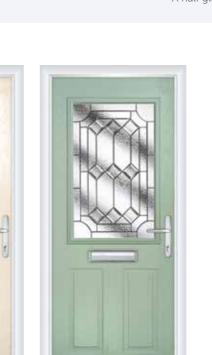

### The Arundel

FOUNDATION COLLECTION

A half glazed door style offering a classic and traditional look to any property

Please note that even though great care has been taken to ensure correct colour match, colours can only be as accurate as the printing process allows.

The Arundel Classic Green | Chrome Hardware 

The Arundel Elegance

Golden Oak | Chrome Hardware

Clay | Chrome Hardware 

The Arundel Zinc Star Black | Chrome Hardware

The Arundel Simplicity Victory Blue | Chrome Hardware 

The Arundel Roma Anthracite | Chrome Hardware 

The Arundel Kensington Chartwell | Chrome Hardware 

44mm Slab 68mm Slab Flood Defence Fire Defence

20