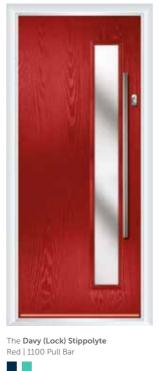

## Rural Doors

RURAL COLLECTION

A traditional door style most popular for use on rear entrances

The **Birch Stippolyte** Irish Oak | Gold Pull Escutcheon