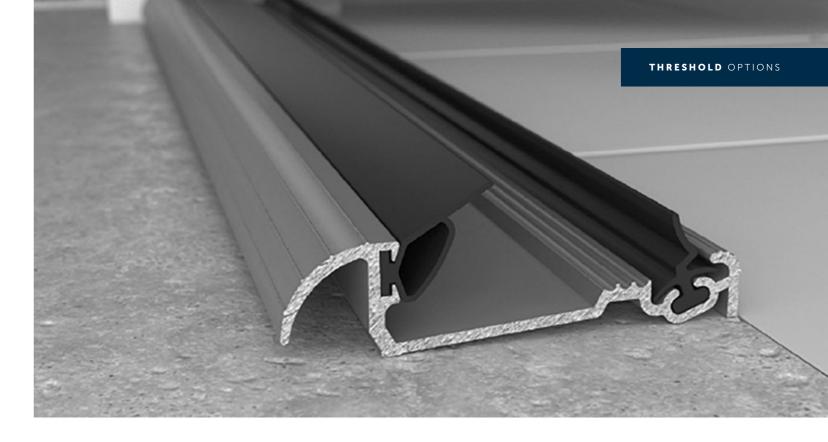

### Single Rebated 44mm Thresholds

**Chamferred PVCu** Colours suitable for single rebated doors available to match all frame colours.

Sculptured PVCu Colours suitable for single rebated doors available to match all frame colours.

### **Double Rebated 68mm Thresholds**

Chamferred Aluminium Thermally broken Aluminium threshold suitable for double rebated doors available in anodised silver or gold finish.

Sculptured Aluminium Thermally broken Aluminium threshold suitable for double rebated doors available in anodised silver or gold finish.

#### Part M Aluminium

Suitable for single rebated doors available in anodised silver or gold finish.

**Part M Aluminium** Thermally broken Aluminium threshold suitable for double rebated doors available in anodised silver or gold finish.

Sculptured PVCu Colours suitable for double rebated doors available to match all frame colours. Available in chamferred design.

All information and references correct at time of going to print. Birtley Group can not be held responsible for errors or omissions.