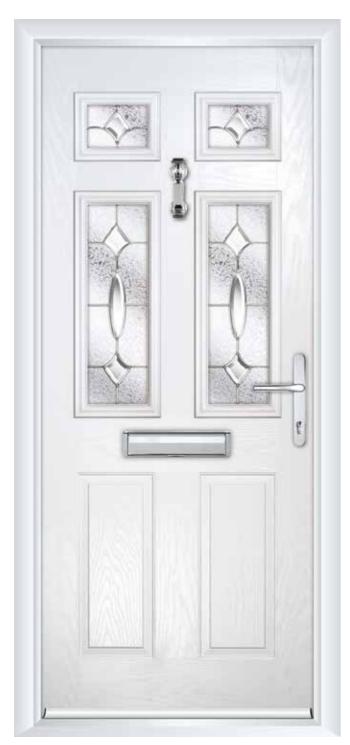

### The Lindisfarne

FOUNDATION COLLECTION

A half glazed door style perfect for areas which require lots of natural light

The Lindisfarne Kensington White | Chrome Hardware 

Please note that even though great care has been taken to ensure correct colour match, colours can only be as accurate as the printing process allows.

The Lindisfarne Clarity Red | Chrome Hardware 

The Lindisfarne Matrix

Silver Grey | Chrome Hardware

The Lindisfarne Diamond Cut Anthracite | Chrome Hardware 

The Lindisfarne Prairie Golden Oak | Chrome Hardware 