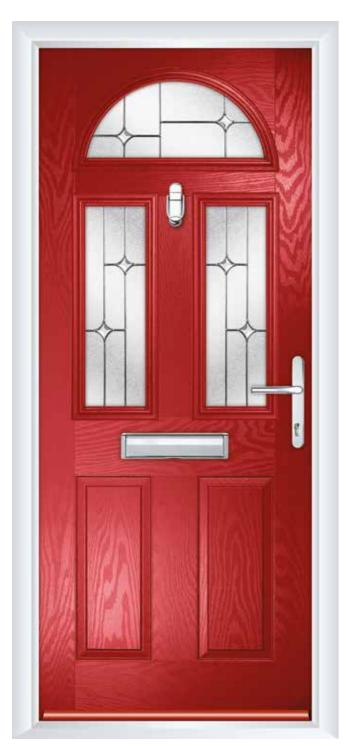

Chrome Hardware







The Arundel Simplicity Victory Blue | Chrome Hardware 

The Arundel Roma Anthracite | Chrome Hardware 



The Arundel Kensington Chartwell | Chrome Hardware 

44mm Slab 68mm Slab Flood Defence Fire Defence



20

### The Arundel

#### FOUNDATION COLLECTION

A half glazed door style offering a classic and traditional look to any property



The Arundel Prairie Very Berry | Chrome Hardware 



The Arundel Flair Silver Grey | Chrome Hardware 

### The **Alnwick**



All Arundel glass designs available in The Alnwick

### The Cuthbert



The Cuthbert solid slab is also available

#### Can't find what you're looking for?

For our full range visit bowaterbybirtley.co.uk



### The Chillingham

FOUNDATION COLLECTION

A half-moon door style to add interest to any property



The **Chillingham Zinc Star** Red | Chrome Hardware 



The Chillingham Diamond Cut Green | Chrome Hardware 



The Chillingham Classic Cream White | Chrome Hardware 



The Chillingham Clarity Victory Blue | Chrome Hardware 



Please note that even though great care has been taken to ensure correct colour match, colours can only be as accurate as the printing process allows.

The Chillingham Elegance

Black | Chrome Hardware



The Chillingham Reflections Chartwell | Chrome Hardware 

The Chillingham Flair Clay | Chrome Hardware 





The Chillingham Simplicity Rosewood | Gold Hardware 



### The Chillingham

FOUNDATION COLLECTION

A half-moon door style to add interest to any property



The Chillingham Roma Blue | Chrome Hardware 



The Chillingham Kensington Very Berry | Chrome Ha