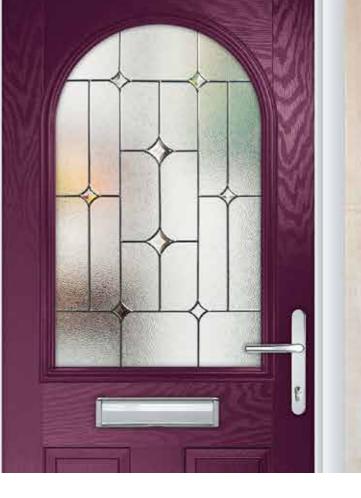

# Secured by your family

As well as being inviting and welcoming visitors into your home, your front door should also be robust enough to act as an impenetrable barrier and deterrent to even the most persistent of intruders. Choose a Bowater by Birtley Composite Door and you can be confident that it will come with state-of-the art security features, so you can feel safe and sound in your own home.

The main security feature of a Bowater by Birtley Composite door is its extremely robust exterior that, unlike timber doors, is not weakened or compromised by extreme weather conditions or day-to-day wear and tear. We also use the highest quality hardware to ensure the same optimum level of security provided by the door itself. As more and more intruders are becoming experts at 'lock bumping' modern cylinder locks, Bowater by Birtley has utilised much safer and secure locks on all our Composite Doors, which are linked and backed up by an array of multipoint hooklocks.

In fact, we've designed our Composite Door range to exceed even the highest expectations, which has resulted in us being awarded a Secured by Design accreditation. This is something every one of our team is extremely proud of at Bowater by Birtley, as it's part of the official UK Police flagship initiative supporting the principles of 'designing out crime'.