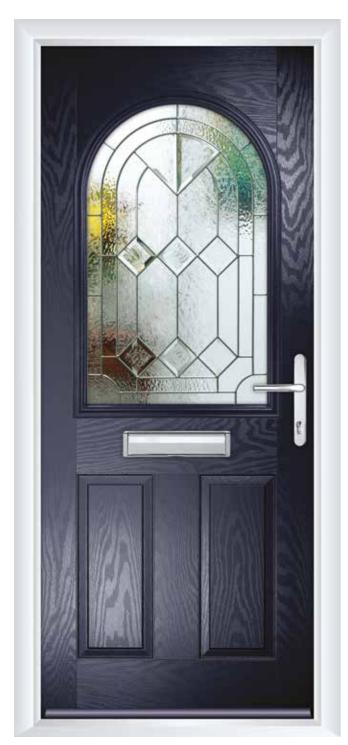

### Our energy efficient doors save on both heating bills and the environment, delivering some of the lowest U-values the industry has to offer

The inner core of our composites are made up of 100% CFC free Polyurethane foam that offers the highest levels of thermal insulation. This core also acts as a superior sound proofing agent. We hold accreditation to ISO14001 environmental standards, establishing our full commitment to reducing impact on the environment.

### Keep your home snug and warm, with energy efficient doors

An old, not properly installed PVCu front door or warped and cracked timber door can contribute significantly to air leakage and heat transfer in a home, resulting in energy losses and costly heating bills. On the other hand, a Bowater by Birtley Composite Door not only looks red hot, but offers outstanding levels of energy efficiency to keep your home cosy, no matter how cold it is outside.

Because, at the inner core of every one of our Composite Doors, lies an energy efficient, environmentally friendly, 100% CFC free, polyurethane foam that offers the highest levels of thermal insulation. What's more, it also keeps out unwanted street and traffic noises and not just by a little bit – by the equivalent of up to six times that of alternative products.