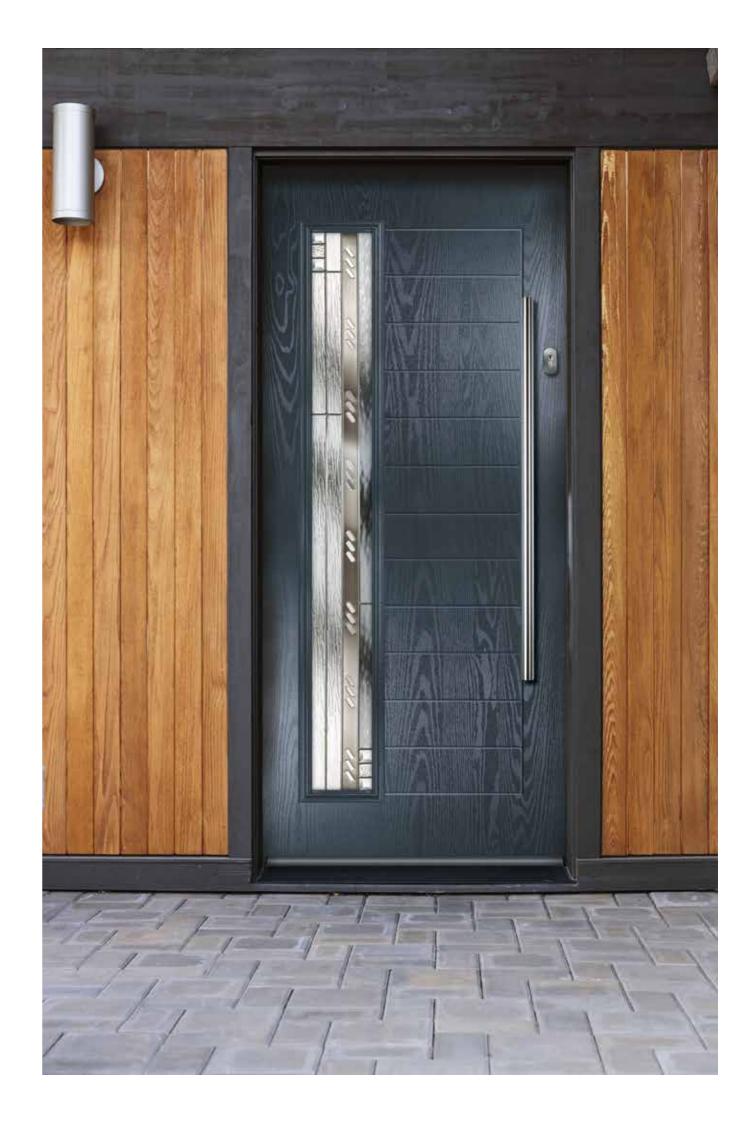

The Davy Matrix Black | Chrome Pull Escutcheon 

44mm Slab 68mm Slab Flood Defence Fire Defence

38

CONTEMPORARY COLLECTION

A contemporary door style most suited to modern properties

The Davy Linear Irish Oak | 1100 Pull Bar 