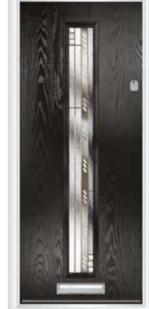

### The **Talbot**

CONTEMPORARY COLLECTION

A beautiful door style perfect for adding interest to modern properties

The **Talbot Linear** Clay | 1100 Pull Bar

> Images for illustrative purposes only, alternative hardware placement must be specified at point of order. Fire Defence doors require specialist glazing. Extended lead time for Talbot 68mm slab.