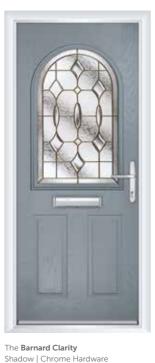

### The **Barnard**

FOUNDATION COLLECTION

A half-glazed door style, popular for use on front or rear entrances

The Barnard Simplicity Blue | Chrome Hardware 

The Barnard Classic Black | Chrome Hardware 

The Barnard Elegance Red | Chrome Hardware 

### The **Barnard**

FOUNDATION COLLECTION

A half-glazed door style, popular for use on front or rear entrances

The Barnard Gridlite Etch White | Chrome Hardware

FOUNDATION COLLECTION

A <sup>3</sup>/<sub>4</sub> glazed door style, perfect for areas which require lots of natural light