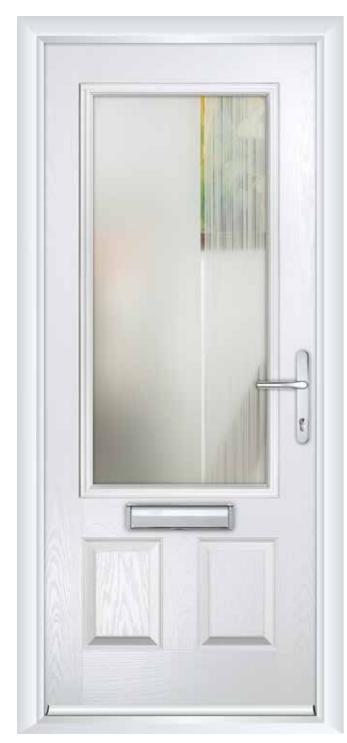

### The **Barnard**

FOUNDATION COLLECTION

A half-glazed door style, popular for use on front or rear entrances

The Barnard Gridlite Etch White | Chrome Hardware

FOUNDATION COLLECTION

A <sup>3</sup>/<sub>4</sub> glazed door style, perfect for areas which require lots of natural light

The Berkeley Montreal White | Chrome Hardware

The Berkeley Reflections Green | Chrome Hardware 

The Berkeley Prairie Very Berry | Chrome Hardware 

The Berkeley Royale Silver Grey | Chrome Hardware

Please note that even though great care has been taken to ensure correct colour match, colours can only be as accurate as the printing process allows.