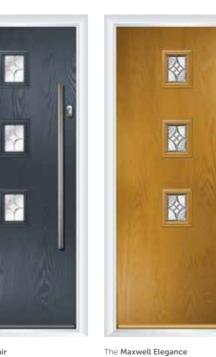

### The Maxwell

CONTEMPORARY COLLECTION

A contemporary door with a choice of glazing positions

The Maxwell Matrix Silver Grey | Chrome Pull Escutcheon 

44mm Slab 68mm Slab Flood Defence Fire Defence

The Maxwell (Hinge) Kensington Marsala | 550 Bow Bar 