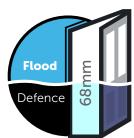

#### **Flood Defence** Premium Double Seal Rebated 68mm Door Leaf

- Unique flood resistant double rebate
- composite door
- lock side, cill and hinge side Superior weather performance over standard
- door

Available in multiple styles and colours with

Ideal for the premium retail sector

a full range of hardware and decorative glass

- Available with Secured by Design Achieves U-values from 0.8 W/m<sup>2</sup>.K
- High security 16-point locking system across Available in multiple styles and colours with a full range of hardware and decorative glass options
  - Ideal for both retail and commercial markets