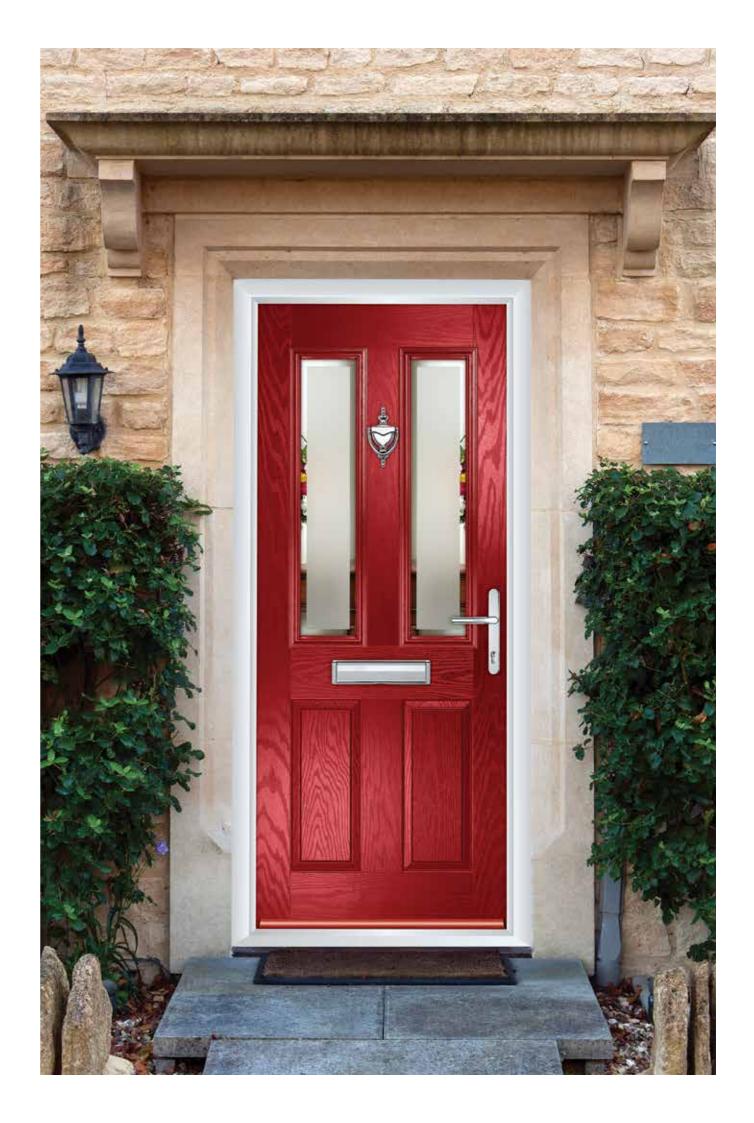

The Bede Kensington Red | Chrome Hardware 

The Bede Linear Clay | Chrome Hardware 

44mm Slab 68mm Slab Flood Defence Fire Defence

16