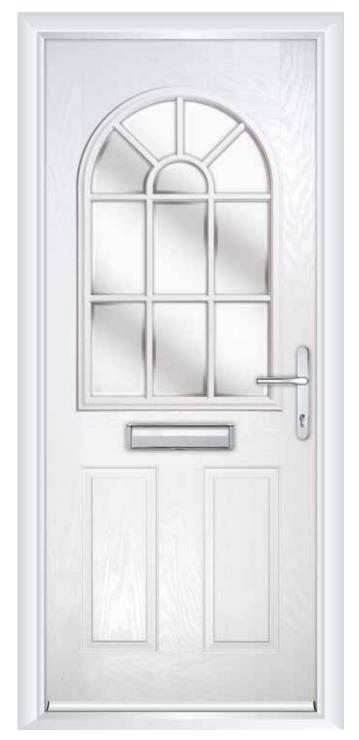

### The Lindisfarne

FOUNDATION COLLECTION

A half glazed door style perfect for areas which require lots of natural light

The Lindisfarne Kensington White | Chrome Hardware 

Please note that even though great care has been taken to ensure correct colour match, colours can only be as accurate as the printing process allows.

The Lindisfarne Clarity Red | Chrome Hardware 

The Lindisfarne Matrix

Silver Grey | Chrome Hardware

The Lindisfarne Diamond Cut Anthracite | Chrome Hardware 

The Lindisfarne Prairie Golden Oak | Chrome Hardware 

The Lindisfarne Elegance Cream White | Chrome Hardware 

Rosewood | Chrome Hardware

The Lindisfarne Linear Green | Chrome Hardware

44mm Slab 68mm Slab Flood Defence Fire Defence

18