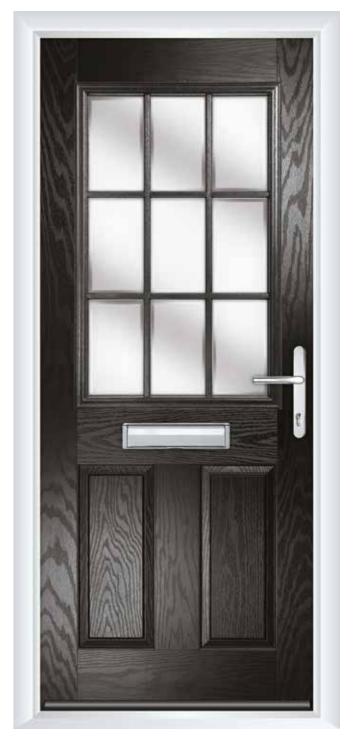

## The Foundation Collection

Popular, budget-friendly doors to suit any style of home.

FOUNDATION COLLECTION

A popular door style, perfect for any style of property

The Bede Classic Black | Chrome Hardware 

44mm Slab 68mm Slab Flood Defence Fire Defence

The Bede Flair Cream White | Chrome Hardware Golden Oak | Gold Hardware 

The Bede Clarity Blue | Chrome Hardware 

The Bede Diamond Cut

Green | Chrome Hardware