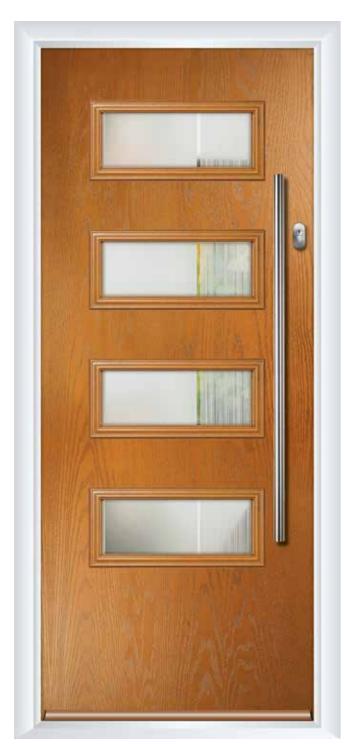

### The **Barnard**

FOUNDATION COLLECTION

A half-glazed door style, popular for use on front or rear entrances

The Barnard Gridlite Etch White | Chrome Hardware

FOUNDATION COLLECTION

A <sup>3</sup>/<sub>4</sub> glazed door style, perfect for areas which require lots of natural light

The Berkeley Montreal White | Chrome Hardware

The Berkeley Reflections Green | Chrome Hardware 

The Berkeley Prairie Very Berry | Chrome Hardware 

The Berkeley Royale Silver Grey | Chrome Hardware

Please note that even though great care has been taken to ensure correct colour match, colours can only be as accurate as the printing process allows.