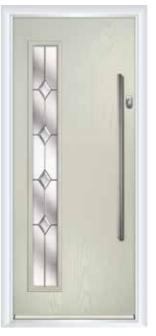

The **Aspen** Chartwell | Gold Hardware

44mm Slab 68mm Slab Flood Defence Fire Defence

## Rural Doors

RURAL COLLECTION

A traditional door style most popular for use on rear entrances



The **Birch Stippolyte** Irish Oak | Gold Pull Escutcheon



# The Contemporary Collection

Striking, contemporary doors, perfect for modern homes.



### The Cullen

CONTEMPORARY COLLECTION

A contemporary door style most suited to modern properties



The Cullen Reflections Chartwell | 550 Pull Bar



Please note that even though great care has been taken to ensure correct colour match, colours can only be as accurate as the printing process allows.



The Cullen Kensington Very Berry | 1100 Pull Bar 



The Cullen Prairie Silver Grey | 1100 Pull Bar 



The Cullen Matrix White | 1100 Pull Bar





The Davy (Hinge) Kensington Victory Blue | 720 Bow Bar 

The Davy (Hinge) Classic Clay | 1100 Pull Bar 





The Davy Matrix Black | Chrome Pull Escutcheon 

44mm Slab 68mm Slab Flood Defence Fire Defence

38



CONTEMPORARY COLLECTION

A contemporary door style most suited to modern properties



The Davy Linear Irish Oak | 1100 Pull Bar 

Images for illustrative purposes only, alternative hardware placement must be specified at point of order. Fire Defence doors require specialist glazing. Extended lead time for Davy 68mm slab.





The Falbot Solid



The **Talbot Classic** Anthracite | 1100 Pull Bar





Victory Blue | 1100 Pull Bar

44mm Slab 68mm Slab Flood Defence Fire Defence

### The **Talbot**

CONTEMPORARY COLLECTION

A beautiful door style perfect for adding interest to moder