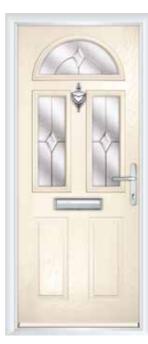

rome Hardware 



The Arundel Kensington Chartwell | Chrome Hardware 

44mm Slab 68mm Slab Flood Defence Fire Defence



20

### The Arundel

#### FOUNDATION COLLECTION

A half glazed door style offering a classic and traditional look to any property



The Arundel Prairie Very Berry | Chrome Hardware 



The Arundel Flair Silver Grey | Chrome Hardware 

### The **Alnwick**



All Arundel glass designs available in The Alnwick

### The Cuthbert



The Cuthbert solid slab is also available

#### Can't find what you're looking for?

For our full range visit bowaterbybirtley.co.uk



### The Chillingham

FOUNDATION COLLECTION

A half-moon door style to add interest to any property



The **Chillingham Zinc Star** Red | Chrome Hardware 



The Chillingham Diamond Cut Green | Chrome Hardware 



The Chillingham Classic Cream White | Chrome Hardware 



The Chillingham Clarity Victory Blue | Chrome Hardware 



Please note that even though great care has been taken to ensure correct colour match, colours can only be as accurate as the printing process allows.

The Chillingham Elegance

Black | Chrome Hardware



The Chillingham Reflections Chartwell | Chrome Hardware 

The Chillingham Flair Clay | Chrome Hardware 





The Chillingham Simplicity Rosewood | Gold Hardware 



### The Chillingham

FOUNDATION COLLECTION

A half-moon door style to add interest to any property



The Chillingham Roma Blue | Chrome Hardware 



The Chillingham Kensington Very Berry | Chrome Hardware 

### The York



All Chillingham glass designs available in The York

#### The Warkworth



Grid glazing