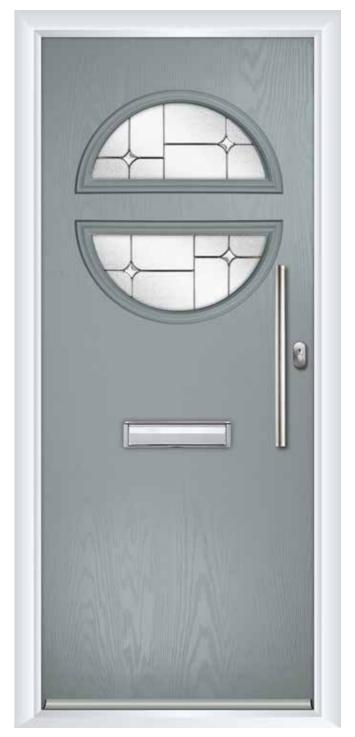

### The Chillingham

FOUNDATION COLLECTION

A half-moon door style to add interest to any property

The **Chillingham Zinc Star** Red | Chrome Hardware 

The Chillingham Diamond Cut Green | Chrome Hardware 

The Chillingham Classic Cream White | Chrome Hardware 

The Chillingham Clarity Victory Blue | Chrome Hardware 

Please note that even though great care has been taken to ensure correct colour match, colours can only be as accurate as the printing process allows.

The Chillingham Elegance

Black | Chrome Hardware

The Chillingham Reflections Chartwell | Chrome Hardware 

The Chillingham Flair Clay | Chrome Hardware 

The Chillingham Simplicity Rosewood | Gold Hardware 

### The Chillingham

FOUNDATION COLLECTION

A half-moon door style to add interest to any property

The Chillingham Roma Blue | Chrome Hardware 

The Chillingham Kensington Very Berry | Chrome Hardware 