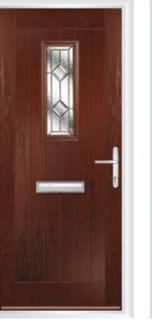

The Bede Kensington Red | Chrome Hardware 

The Bede Linear Clay | Chrome Hardware 

44mm Slab 68mm Slab Flood Defence Fire Defence

16