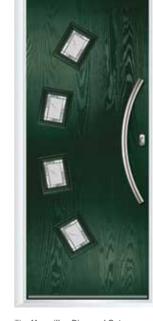

The Baird Diamond Cut Anthracite | 1100 Pull Bar 

44mm Slab 68mm Slab Flood Defence Fire Defence

Please note that even though great care has been taken to ensure correct colour match, colours can only be as accurate as the printing process allows.

The Baird Kensington Black | 1100 Pull Bar

.

.

T. .

e.

•

The Baird Tahoe

Very Berry | 720 Bow Bar

The Baird Reflections Chartwell | 1100 Pull Bar 

The Baird Flair Clay | 550 Bow Bar 

The Macmillan Diamond Cut Green | 720 Bow Bar

The Macmillan Elegance Clay | 720 Bow Bar 

The Macmillan Simplicity Silver Grey | 550 Bow Bar 