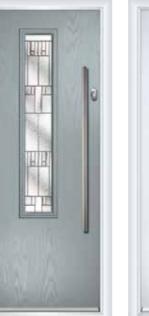

### The Arundel

FOUNDATION COLLECTION

A half glazed door style offering a classic and traditional look to any property

Please note that even though great care has been taken to ensure correct colour match, colours can only be as accurate as the printing process allows.

The Arundel Classic Green | Chrome Hardware 

The Arundel Elegance

Golden Oak | Chrome Hardware

Clay | Chrome Hardware 

The Arundel Zinc Star Black | Chrome Hardware

The Arundel Simplicity Victory Blue | Chrome Hardware 