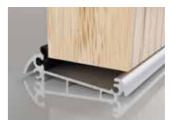

### Single Rebated 44mm Thresholds

**Chamferred PVCu** Colours suitable for single rebated doors available to match all frame colours.

Sculptured PVCu Colours suitable for single rebated doors available to match all frame colours.

### **Double Rebated 68mm Thresholds**

Chamferred Aluminium Thermally broken Aluminium threshold suitable for double rebated doors available in anodised silver or gold finish.

Sculptured Aluminium Thermally broken Aluminium threshold suitable for double rebated doors available in anodised silver or gold finish.

#### Part M Aluminium

Suitable for single rebated doors available in anodised silver or gold finish.

**Part M Aluminium** Thermally broken Aluminium threshold suitable for double rebated doors available in anodised silver or gold finish.

Sculptured PVCu Colours suitable for double rebated doors available to match all frame colours. Available in chamferred design.

All information and references correct at time of going to print. Birtley Group can not be held responsible for errors or omissions.