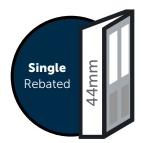

#### Single Rebated

**Double Rebated** 

performance

Single Seal Rebated 44mm Door Leaf

- Standard single rebate composite door
- Achieves a U-value of 0.8 W/m<sup>2</sup>.K or better
- Available in multiple styles and colours with a full range of hardware and decorative glass options