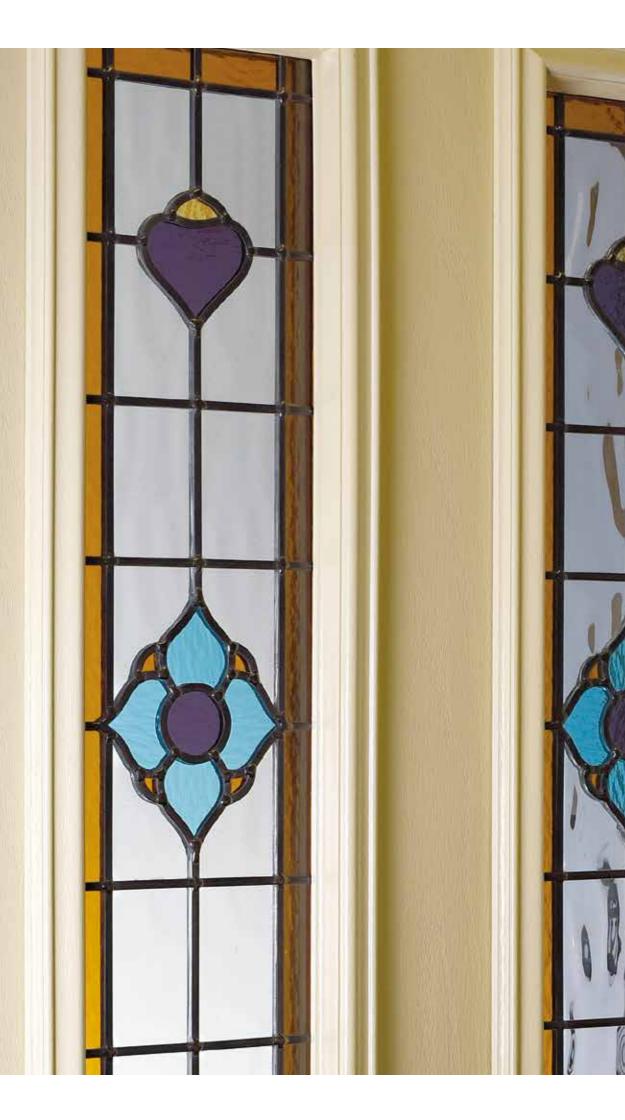

### For homes with a non-standard size opening we have a range of sidelight options for you to choose from

Why not personalise your sidelight by including one of our extensive decorative glass options?

SIDELIGHT

SINGLE DOOR

DOUBLE COMPOSITE SIDELIGHT

Cuthbert

Alnwick

Arundel

Davy

SINGLE GLAZED SIDELIGHT

DOUBLE GLAZED SIDELIGHT