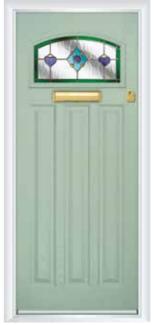

### The Arundel

FOUNDATION COLLECTION

A half glazed door style offering a classic and traditional look to any property

Please note that even though great care has been taken to ensure correct colour match, colours can only be as accurate as the printing process allows.

The Arundel Classic Green | Chrome Hardware 

The Arundel Elegance

Golden Oak | Chrome Hardware

Clay | Chrome Hardware 

The Arundel Zinc Star Black | Chrome Hardware

The Arundel Simplicity Victory Blue | Chrome Hardware 