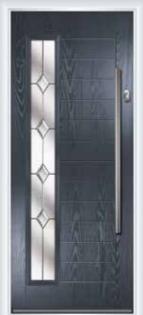

The **Talbot Classic** Anthracite | 1100 Pull Bar

Victory Blue | 1100 Pull Bar

44mm Slab 68mm Slab Flood Defence Fire Defence