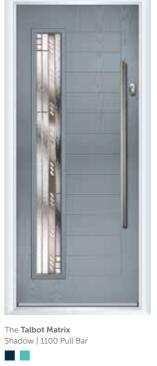

### The Maxwell

CONTEMPORARY COLLECTION

A contemporary door with a choice of glazing positions

The Maxwell Matrix Silver Grey | Chrome Pull Escutcheon 

44mm Slab 68mm Slab Flood Defence Fire Defence

The Maxwell (Hinge) Kensington Marsala | 550 Bow Bar 