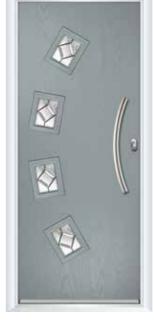

### The **Bede**

## The Foundation Collection

Popular, budget-friendly doors to suit any style of home.

FOUNDATION COLLECTION

A popular door style, perfect for any style of property

The Bede Classic Black | Chrome Hardware 

44mm Slab 68mm Slab Flood Defence Fire Defence

The Bede Flair Cream White | Chrome Hardware Golden Oak | Gold Hardware 

The Bede Clarity Blue | Chrome Hardware 

The Bede Diamond Cut

Green | Chrome Hardware