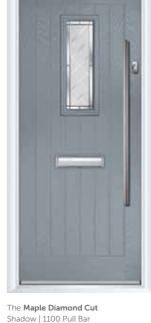

## The Maple

RURAL COLLECTION

A classic door style, perfect for cottages and period properties

The Maple Classic Irish Oak | Gold Pull Escutcheon