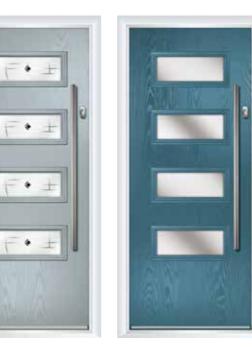

### The Volta

CONTEMPORARY COLLECTION

A modern door style perfect for modern properties

The Volta Montreal Golden Oak | 1100 Pull Bar 

44mm Slab 68mm Slab Flood Defence Fire Defence

Please note that even though great care has been taken to ensure correct colour match, colours can only be as accurate as the printing process allows.

The Volta Kensington Blue | 550 Pull Bar

The Volta Murano

Silver Grey | 1100 Pull Bar

The Volta Tahoe Marsala | 720 Bow Bar 

The Volta Stippolyte Victory Blue | 1100 Pull Bar 

TELEVISION

The Franklin Classic Victory Blue | 550 Pull Bar 

Clay | 550 Pull Bar 

44mm Slab 68mm Slab Flood Defence Fire Defence

46