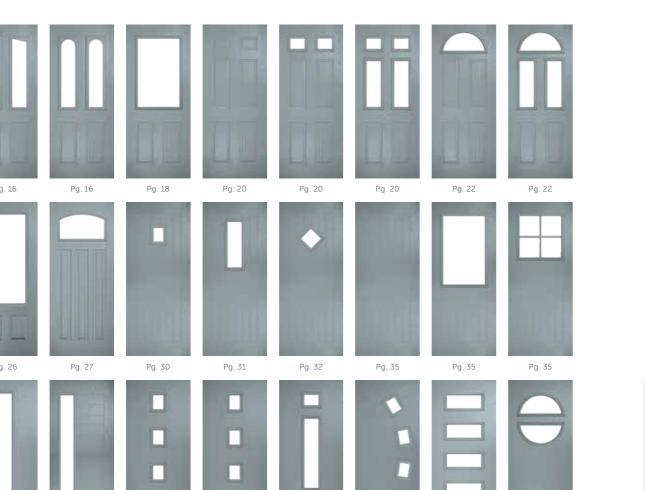

With over 30 door styles to choose from, the Bowater by Birtley composite door brings together superb looks and performance with the reputation of one of the UK's leading home improvement manufacturers

Pg. 16 Pg. 16 Pg. 16 Pg. 18 Pg. 20 Pg. 20 Pg. 20 Pg. 22 Pg. 22 Pg. 24 Pg. 26 Pg. 27 Pg. 30 Pg. 31 Pg. 32 Pg. 35 Pg. 35 Pg. 35 П П Pg. 38 Pg. 39 Pg. 41 Pg. 42 Pg. 43 Pg. 44 Pg. 45 Pg. 47 Pg. 46