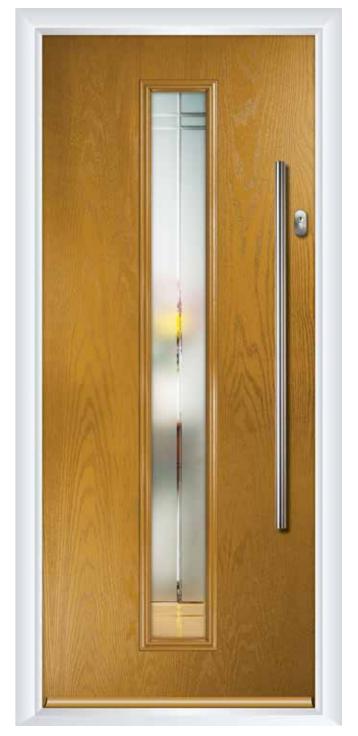

### The **Talbot**

CONTEMPORARY COLLECTION

A beautiful door style perfect for adding interest to modern properties

The **Talbot Linear** Clay | 1100 Pull Bar

> Images for illustrative purposes only, alternative hardware placement must be specified at point of order. Fire Defence doors require specialist glazing. Extended lead time for Talbot 68mm slab.