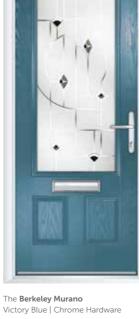

### The **Barnard**

FOUNDATION COLLECTION

A half-glazed door style, popular for use on front or rear entrances

The Barnard Gridlite Etch White | Chrome Hardware

FOUNDATION COLLECTION

A <sup>3</sup>/<sub>4</sub> glazed door style, perfect for areas which require lots of natural light

The Berkeley Montreal White | Chrome Hardware

The Berkeley Reflections Green | Chrome Hardware 

The Berkeley Prairie Very Berry | Chrome Hardware 

The Berkeley Royale Silver Grey | Chrome Hardware

Please note that even though great care has been taken to ensure correct colour match, colours can only be as accurate as the printing process allows.