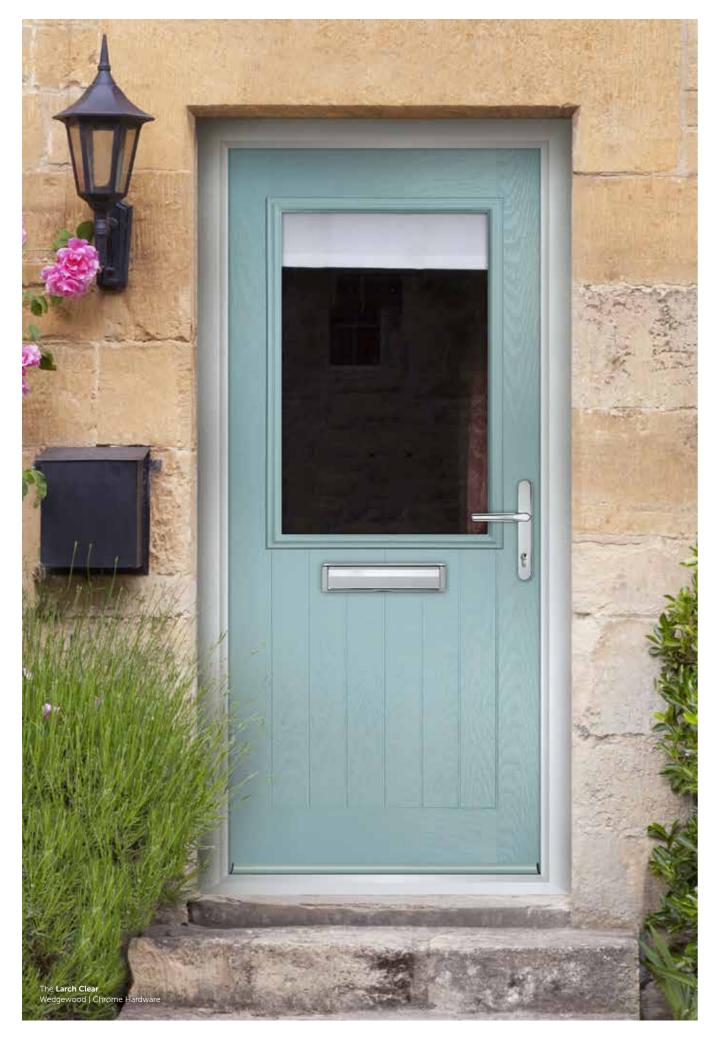

The Hornbeam 3 Dorchester Irish Oak | Gold Pull Escutcheon 

The Hornbeam 1 Murano

Clay | Chrome Hardware

The Hornbeam 3 Simplicity White | Chrome Hardware 

Shadow | Chrome Hardware 

The Larch Kensington Wedgewood | Chrome Hardware