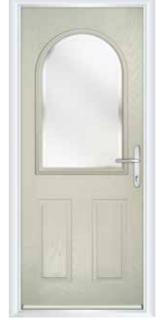

### The Lindisfarne

FOUNDATION COLLECTION

A half glazed door style perfect for areas which require lots of natural light

The Lindisfarne Kensington White | Chrome Hardware 

Please note that even though great care has been taken to ensure correct colour match, colours can only be as accurate as the printing process allows.