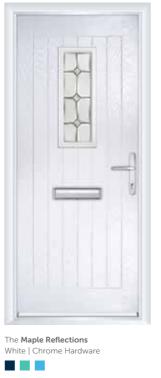

The Berkeley Montreal White | Chrome Hardware

The Berkeley Reflections Green | Chrome Hardware 

The Berkeley Prairie Very Berry | Chrome Hardware 

The Berkeley Royale Silver Grey | Chrome Hardware

Please note that even though great care has been taken to ensure correct colour match, colours can only be as accurate as the printing process allows.