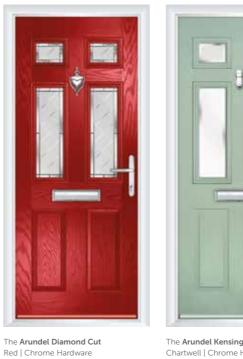

### The Arundel

FOUNDATION COLLECTION

A half glazed door style offering a classic and traditional look to any property

Please note that even though great care has been taken to ensure correct colour match, colours can only be as accurate as the printing process allows.

The Arundel Classic Green | Chrome Hardware 

The Arundel Elegance

Golden Oak | Chrome Hardware

Clay | Chrome Hardware 

The Arundel Zinc Star Black | Chrome Hardware

The Arundel Simplicity Victory Blue | Chrome Hardware 

The Arundel Roma Anthracite | Chrome Hardware 

The Arundel Kensington Chartwell | Chrome Hardware 

44mm Slab 68mm Slab Flood Defence Fire Defence

20