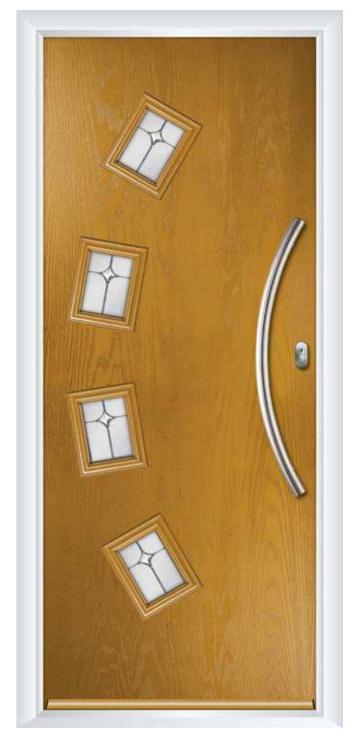

### The Arundel

FOUNDATION COLLECTION

A half glazed door style offering a classic and traditional look to any property

Please note that even though great care has been taken to ensure correct colour match, colours can only be as accurate as the printing process allows.

The Arundel Classic Green | Chrome Hardware 

The Arundel Elegance

Golden Oak | Chrome Hardware

Clay | Chrome Hardware 

The Arundel Zinc Star Black | Chrome Hardware

The Arundel Simplicity Victory Blue | Chrome Hardware 

The Arundel Roma Anthracite | Chrome Hardware 

The Arundel Kensington Chartwell | Chrome Hardware 

44mm Slab 68mm Slab Flood Defence Fire Defence

20