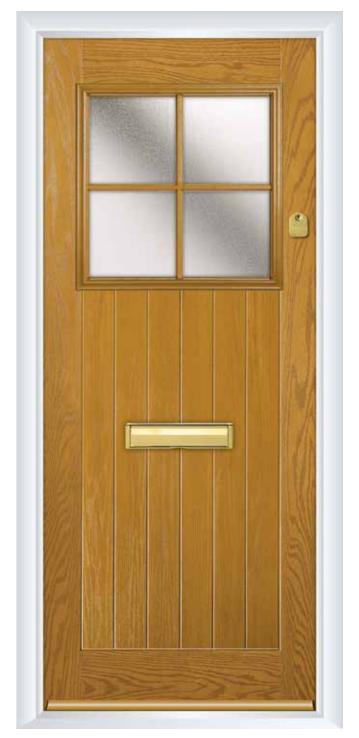

The Hornbeam 3 Dorchester Irish Oak | Gold Pull Escutcheon 

The Hornbeam 1 Murano

Clay | Chrome Hardware

The Hornbeam 3 Simplicity White | Chrome Hardware 

Shadow | Chrome Hardware 

The Larch Kensington Wedgewood | Chrome Hardware