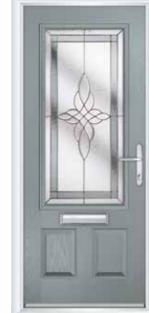

### The **Barnard**

FOUNDATION COLLECTION

A half-glazed door style, popular for use on front or rear entrances

The Barnard Simplicity Blue | Chrome Hardware 

The Barnard Classic Black | Chrome Hardware 

The Barnard Elegance Red | Chrome Hardware 

The Barnard Diamond Cut Golden Oak | Chrome Hardware 

The Barnard Prairie

Contraction of the

Victory Blue | Chrome Hardware 

The Barnard Reflections Chartwell | Gold Hardware 

The Barnard Kensington Clay | Chrome Hardware 