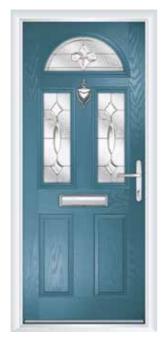

e Hardware 

44mm Slab 68mm Slab Flood Defence Fire Defence



20

### The Arundel

#### FOUNDATION COLLECTION

A half glazed door style offering a classic and traditional look to any property



The Arundel Prairie Very Berry | Chrome Hardware 



The Arundel Flair Silver Grey | Chrome Hardware 

### The **Alnwick**



All Arundel glass designs available in The Alnwick

### The Cuthbert



The Cuthbert solid slab is also available

#### Can't find what you're looking for?

For our full range visit bowaterbybirtley.co.uk



### The Chillingham

FOUNDATION COLLECTION

A half-moon door style to add interest to any property



The **Chillingham Zinc Star** Red | Chrome Hardware 



The Chillingham Diamond Cut Green | Chrome Hardware 



The Chillingham Classic Cream White | Chrome Hardware 



The Chillingham Clarity Victory Blue | Chrome Hardware 



Please note that even though great care has been taken to ensure correct colour match, colours can only be as accurate as the printing process allows.

The Chillingham Elegance

Black | Chrome Hardware



The Chillingham Reflections Chartwell | Chrome Hardware 

The Chillingham Flair Clay | Chrome Hardware 





The Chillingham Simplicity Rosewood | Gold Hardware 



### The Chillingham

FOUNDATION COLLECTION

A half-moon door style to add interest to any property



The Chillingham Roma Blue | Chrome Hardware 



The Chillingham Kensington Very Berry | Chrome Hardware 

### The York



All Chillingham glass designs available in The York

#### The Warkworth



Grid glazing cassette available for obscure glass

#### Can't find wha