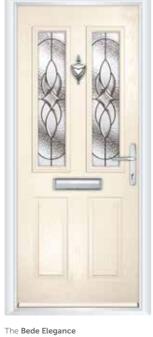

### The Lindisfarne

FOUNDATION COLLECTION

A half glazed door style perfect for areas which require lots of natural light

The Lindisfarne Kensington White | Chrome Hardware 

Please note that even though great care has been taken to ensure correct colour match, colours can only be as accurate as the printing process allows.

The Lindisfarne Elegance Cream White | Chrome Hardware 

Rosewood | Chrome Hardware

The Lindisfarne Linear Green | Chrome Hardware

44mm Slab 68mm Slab Flood Defence Fire Defence

18