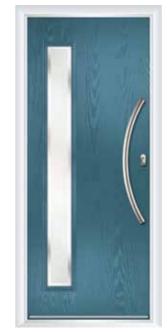

### The Macmillan

CONTEMPORARY COLLECTION

A fabulous door style with curved glazing to add interest to any property

The Macmillan Zinc Star Irish Oak | 720 Bow Bar