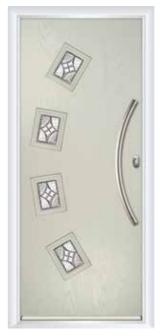

### The Cullen

CONTEMPORARY COLLECTION

A contemporary door style most suited to modern properties

The Cullen Reflections Chartwell | 550 Pull Bar

Please note that even though great care has been taken to ensure correct colour match, colours can only be as accurate as the printing process allows.

The Cullen Kensington Very Berry | 1100 Pull Bar 

The Cullen Prairie Silver Grey | 1100 Pull Bar 

The Cullen Matrix White | 1100 Pull Bar

The Davy (Hinge) Kensington Victory Blue | 720 Bow Bar 

The Davy (Hinge) Classic Clay | 1100 Pull Bar 