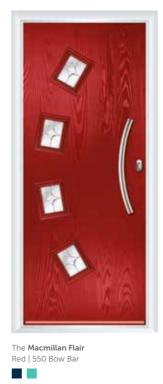

The Baird Reflections Chartwell | 1100 Pull Bar 

The Baird Flair Clay | 550 Bow Bar 

The Macmillan Diamond Cut Green | 720 Bow Bar

The Macmillan Elegance Clay | 720 Bow Bar 

The Macmillan Simplicity Silver Grey | 550 Bow Bar 

### The Macmillan

CONTEMPORARY COLLECTION

A fabulous door style with curved glazing to add interest to any property

The Macmillan Zinc Star Irish Oak | 720 Bow Bar