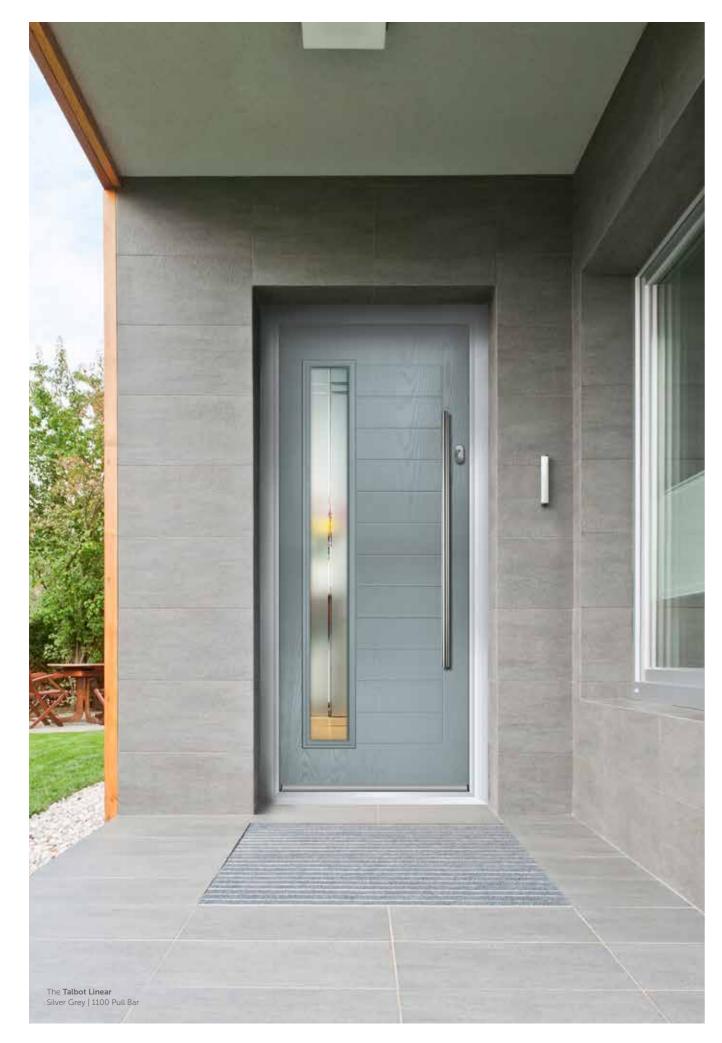

### The **Talbot**

CONTEMPORARY COLLECTION

A beautiful door style perfect for adding interest to modern properties

The **Talbot Linear** Clay | 1100 Pull Bar

> Images for illustrative purposes only, alternative hardware placement must be specified at point of order. Fire Defence doors require specialist glazing. Extended lead time for Talbot 68mm slab.