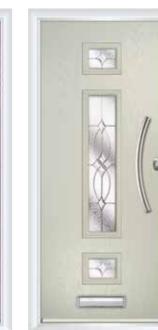

### The Lindisfarne

FOUNDATION COLLECTION

A half glazed door style perfect for areas which require lots of natural light

The Lindisfarne Kensington White | Chrome Hardware 

Please note that even though great care has been taken to ensure correct colour match, colours can only be as accurate as the printing process allows.

The Lindisfarne Clarity Red | Chrome Hardware 

The Lindisfarne Matrix

Silver Grey | Chrome Hardware

The Lindisfarne Diamond Cut Anthracite | Chrome Hardware 

The Lindisfarne Prairie Golden Oak | Chrome Hardware 

The Lindisfarne Elegance Cream White | Chrome Hardware 

Rosewood | Chrome Hardware

The Lindisfarne Linear Green | Chrome Hardware

44mm Slab 68mm Slab Flood Defence Fire Defence

18