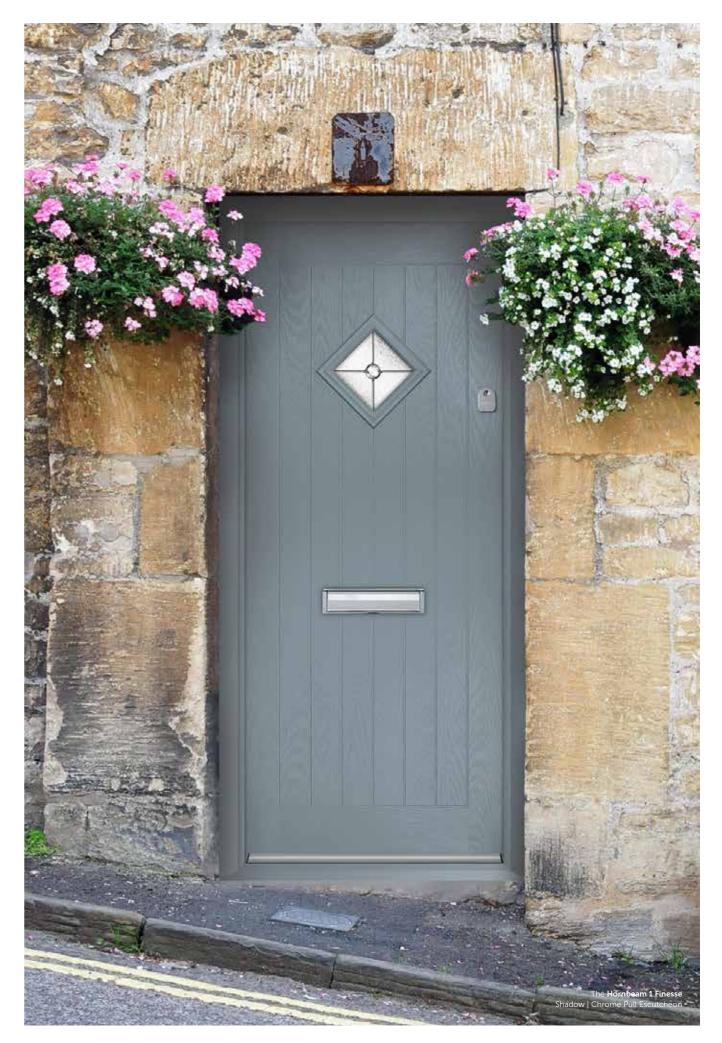

## The Hornbeam

#### RURAL COLLECTION

A contemporary twist on a classic door style to add interest to any property

The **Hornbeam 1 Bulls Eye** Chartwell | Chrome Pull Escutcheon 

Please note that even though great care has been taken to ensure correct colour match, colours can only be as accurate as the printing process allows.

The Hornbeam 3 Dorchester Irish Oak | Gold Pull Escutcheon 

The Hornbeam 1 Murano

Clay | Chrome Hardware

The Hornbeam 3 Simplicity White | Chrome Hardware 

Shadow | Chrome Hardware 

The Larch Kensington Wedgewood | Chrome Hardware