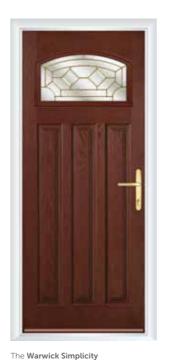

The Warwick Havana Shadow | Chrome Pull Escutcheon 

The Warwick Dorchester Chartwell | Gold Pull Escutcheon 

Rosewood | Gold Hardware

The Warwick Solid Golden Oak | Gold Hardware 

44mm Slab 68mm Slab Flood Defence Fire Defence

### The Warwick

FOUNDATION COLLECTION

A traditional door style, perfect for older styles of property

The Warwick Reflections Clay | Chrome Pull Escutcheon