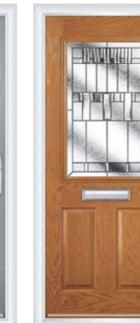

### The Lindisfarne

FOUNDATION COLLECTION

A half glazed door style perfect for areas which require lots of natural light

The Lindisfarne Kensington White | Chrome Hardware 

Please note that even though great care has been taken to ensure correct colour match, colours can only be as accurate as the printing process allows.

The Lindisfarne Clarity Red | Chrome Hardware 

The Lindisfarne Matrix

Silver Grey | Chrome Hardware

The Lindisfarne Diamond Cut Anthracite | Chrome Hardware 

The Lindisfarne Prairie Golden Oak | Chrome Hardware 

The Lindisfarne Elegance Cream White | Chrome Hardware 

Rosewood | Chrome Hardware

The Lindisfarne Linear Green | Chrome Hardware

44mm Slab 68mm Slab Flood Defence Fire Defence

18