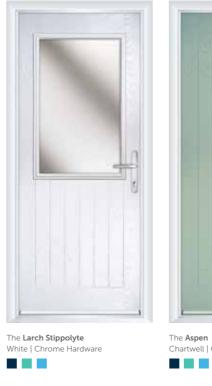

### The Lindisfarne

FOUNDATION COLLECTION

A half glazed door style perfect for areas which require lots of natural light

The Lindisfarne Kensington White | Chrome Hardware 

Please note that even though great care has been taken to ensure correct colour match, colours can only be as accurate as the printing process allows.