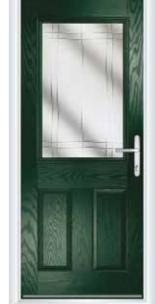

### The Arundel

FOUNDATION COLLECTION

A half glazed door style offering a classic and traditional look to any property

Please note that even though great care has been taken to ensure correct colour match, colours can only be as accurate as the printing process allows.

The Arundel Classic Green | Chrome Hardware 

The Arundel Elegance

Golden Oak | Chrome Hardware

Clay | Chrome Hardware 

The Arundel Zinc Star Black | Chrome Hardware

The Arundel Simplicity Victory Blue | Chrome Hardware 

The Arundel Roma Anthracite | Chrome Hardware 

The Arundel Kensington Chartwell | Chrome Hardware 

44mm Slab 68mm Slab Flood Defence Fire Defence

20