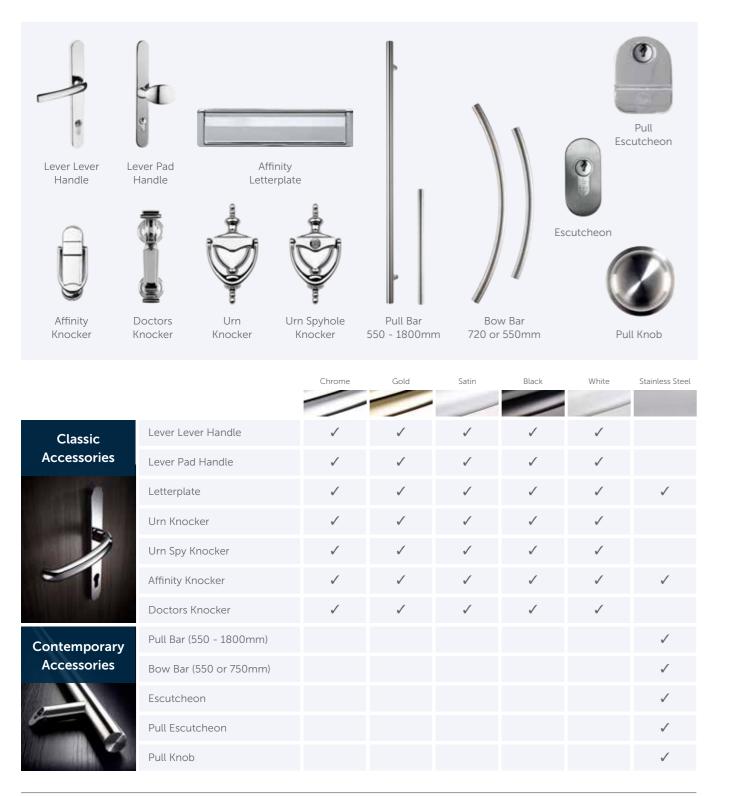

# Complete your door design with a range of beautiful accessories

Bowater by Birtley offers a stunning range of hardware for your door, in a wide choice of colour options with both classic and contemporary styles.