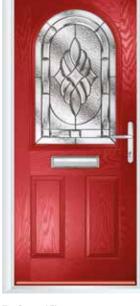

The Bede Kensington Red | Chrome Hardware 

The Bede Linear Clay | Chrome Hardware 

44mm Slab 68mm Slab Flood Defence Fire Defence

16